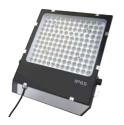

## ABOUT SLIMLINE FLOODLIGHTS

This slim, stylish floodlight is made of a quality aluminium construction with tempered glass, having exceptional impact resistance with a durable protective coating. It creates bright shadow-free security and spot lighting for a variety of indoor and outdoor applications.