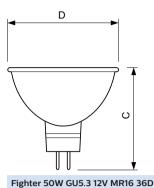

### Dimensional drawing

#### Product

ESSPlus MR16 50W GU5.3 12V 36D 1CT/10x5F

© 2020 Signify Holding All rights reserved. Signify does not give any representation or warranty as to the accuracy or completeness of the information included herein and shall not be liable for any action in reliance thereon. The information presented in this document is not intended as any commercial offer and does not form part of any quotation or contract, unless otherwise agreed by Signify. Philips and the Philips Shield Emblem are registered trademarks of Koninklijke Philips N.V.