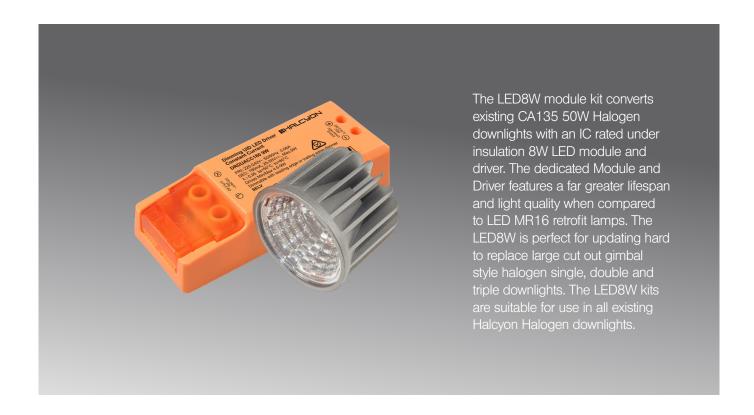

## PRE-WIRED DIMMABLE HALOGEN CONVERSION KIT

Convert existing CAI35 50W Halogen downlights with a dedicated IC rated under insulation 8W LED module and driver.