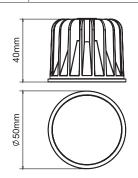

## **SPECIFICATIONS**

| DIMENSIONS       | D50 x H40mm                                           |
|------------------|-------------------------------------------------------|
| COLOUR TEMP      | 3000K Warm White                                      |
| CRI              | 80                                                    |
| DIODE / LIFESPAN | Samsung LED / 50,000 Hours                            |
| BEAM ANGLE       | 60°                                                   |
| MATERIAL         | Aluminium , PC                                        |
| CLASSIFICATION   | IC Rated                                              |
| APPLICATION      | Residential / Commercial Interior                     |
| DRIVER           | Dimmable Driver Included (Pre-wired)<br>DRDUACC180 9W |