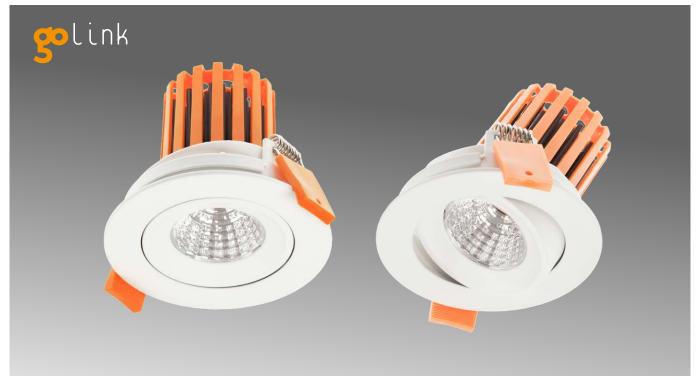

## Recessed Retrofit Dimmable Downlight **IP44 Smart Tilt**

## **SPECIFICATIONS**

| DIMENSIONS     | D96 x H79mm                                                                                                                   |
|----------------|-------------------------------------------------------------------------------------------------------------------------------|
| CUT OUT        | Ø 82-84mm                                                                                                                     |
| CCT / LUMENS   | 3000K Warm White 830lm<br>4000K Natural White 870lm<br>3000-2000K Sunset Dim 550lm                                            |
| IP RATING      | IP44                                                                                                                          |
| CRI            | Standard / CRI90<br>Sunset Dim / CRI95                                                                                        |
| LIFESPAN       | 50,000 Hours (L70)                                                                                                            |
| WARRANTY       | 5 Year Warranty                                                                                                               |
| BEAM ANGLE     | 60°                                                                                                                           |
| TILT ANGLE     | 30° (Patented IP44 tilt gasket)                                                                                               |
| MATERIAL       | Aluminum and Patented PC Heat Shield                                                                                          |
| CLEARANCE      | 25mm recommended for optimum lifespan.<br>Omm required. Rear of fitting may abut structural<br>members and building elements. |
| CLASSIFICATION | IC Rated                                                                                                                      |
| DRIVER         | Under Insulation Dimmable Go Link 260mA<br>Driver features power indicator safety light                                       |
| APPLICATION    | Interior only, suitable for new and retrofit applications                                                                     |