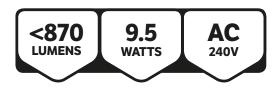

## **SPECIFICATIONS**

| DIMENSIONS     | D96 x H79mm                                                                                                                   |
|----------------|-------------------------------------------------------------------------------------------------------------------------------|
| CUT OUT        | Ø 82-84mm                                                                                                                     |
| CCT / LUMENS   | 3000K Warm White 830lm<br>4000K Natural White 870lm<br>3000-2000K Sunset Dim 550lm                                            |
| IP RATING      | IP44                                                                                                                          |
| CRI            | Standard / CRI90<br>Sunset Dim / CRI95                                                                                        |
| LIFESPAN       | 50,000 Hours (L70)                                                                                                            |
| WARRANTY       | 5 Year Warranty                                                                                                               |
| BEAM ANGLE     | 60°                                                                                                                           |
| TILT ANGLE     | 30° (Patented IP44 tilt gasket)                                                                                               |
| MATERIAL       | Aluminum and Patented PC Heat Shield                                                                                          |
| CLEARANCE      | 25mm recommended for optimum lifespan.<br>Omm required. Rear of fitting may abut structural<br>members and building elements. |
| CLASSIFICATION | IC Rated                                                                                                                      |
| DRIVER         | Under Insulation Dimmable Go Link 260mA<br>Driver features power indicator safety light                                       |
| APPLICATION    | Interior only, suitable for new and retrofit applications                                                                     |