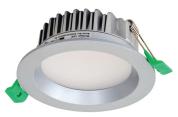

Dimmable: Yes

**IP rating:** IP44

Finishes: White, silver, brushed chrome, 316 stainless

steel, black

Required clearance from structural members and building elements:

Height (HCB):0mm Side (SCB): 0mm

Type: 3K, White Code: ICDLR12W3K-WH