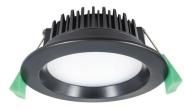

Dimmable: Yes

**IP rating:** IP44

Finishes: White, silver, brushed chrome, 316 stainless

steel, black

Required clearance from structural members and building elements:

Height (HCB):0mm Side (SCB): 0mm

Type: 3K, White Code: ICDLR12W3K-WH