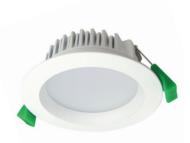

Dimmable: Yes

**IP rating:** IP44

Finishes: White, silver, brushed chrome, 316 stainless

steel, black

Required clearance from structural members and building elements:

Height (HCB):0mm Side (SCB): 0mm

Type: 3K, White Code: ICDLR12W3K-WH