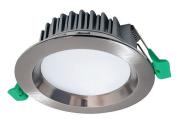

Dimmable: Yes

**IP rating:** IP44

Finishes: White, silver, brushed chrome, 316 stainless

steel, black

Required clearance from structural members and building elements:

Height (HCB):0mm Side (SCB): 0mm

Type: 3K, White Code: ICDLR12W3K-WH