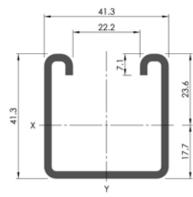

#### EM1000T

EM1000T 2.32kg/m Weight: Thickness: 2.5mm

Material: 250MPa (minimum yield stress) mild steel

Finishes: Plain, Pre-Galvanised, Hot Dipped Galvanised, Electro Powder Coated, 316 GR Stainless Steel (other finishes available on request)

## EM1000T

Weight: Thickness: 2.32kg/m 2.5mm

Material: 250MPa (minimum yield stress) mild steel

Plain, Pre-Galvanised, Hot Dipped Galvanised, Electro Powder Coated, 316 GR Stainless Steel (other finishes available on request) Finishes: