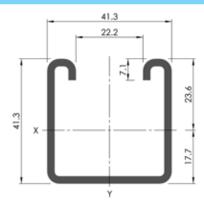

# EM1000 METAL FRAMING ROLL-FORMED CHANNELS

#### EM1000



EM1000

Weight: 2.59kg/m Thickness: 2.5mm

Material:

250MPa (minimum yield stress) mild steel Plain, Pre-Galvanised, Hot Dipped Galvanised, Electro Powder Coated, 316 GR Stainless Steel (other finishes available on request) Finishes:

#### EM1000T



EM1000T 2.32kg/m Weight: Thickness: 2.5mm

Material: 250MPa (minimum yield stress) mild steel

Finishes: Plain, Pre-Galvanised, Hot Dipped Galvanised, Electro Powder Coated, 316 GR Stainless Steel (other finishes available on request)

## EM1000T3 PG





## EM1000T

Weight: Thickness: 2.32kg/m 2.5mm

Material: 250MPa (minimum yield stress) mild steel

Plain, Pre-Galvanised, Hot Dipped Galvanised, Electro Powder Coated, 316 GR Stainless Steel (other finishes available on request) Finishes:

All load testing complies to AS/NZS 4600 Cold-Formed Steel Structures Code

CERTIFIED QUALITY SYSTEM - ISO 9001:2015 BH OHSAS 18001 :2007 & AS/NZS 4801 : 2001 PAS99: 2012