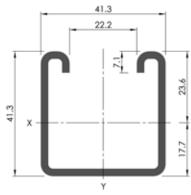

#### EM1000

EM1000

Weight: 2.59kg/m Thickness: 2.5mm

Material:

250MPa (minimum yield stress) mild steel Plain, Pre-Galvanised, Hot Dipped Galvanised, Electro Powder Coated, 316 GR Stainless Steel (other finishes available on request) Finishes: