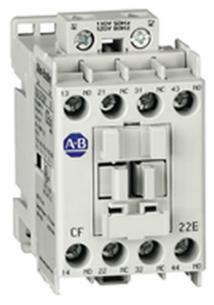

Representative Photo Only (actual product may vary based on configuration selections)

#### Contactor 3 pole 16A 7.5kW 1N/O Auxiliary 400...415V AC Coil

- Available in AC or DC control coil versions to suit application requirements
- Common accessories for all size contactors, minimising inventory and maximising flexibility
- Reversible (line or load side) coil terminations for total flexibility
- DIN rail mountable for easy installation