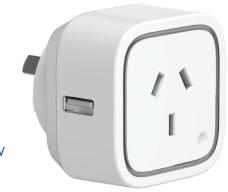

**ENV NEXUS-NERO** 



Nero Z-Wave Universal Dimmer Module 0.65 AMP, 140W Electronic Dimmer

**ENV NERO-DIM** 



Nero Z-Wave Relay Module 10 AMP, 2400W

**ENV NERO-RELAY** 





Nero by Environexus is a cost-effective retrofit wireless automation solution suitable for projects that require simple scalable solutions for the connected home.

- NERO platform offers a range of innovative connected devices, such as dimmers, relays, dry contact, plug packs, security and sensors
- NERO smart app also enables users to control their home via phone and tablet, including over 3/4G for remote access control
- NERO integrates easily into push with our advanced control module that enables control of all device, remote access and even energy management dash boards.
- Plug and play retro-fit solution



Nero Z-Wave Wall Plug 10 AMP, 2400W

**ENV NEXUS-PLUG**