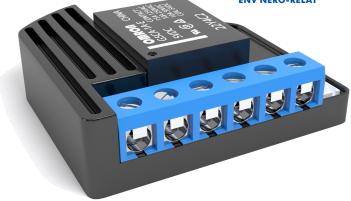

Nero Z-Wave Relay Module 10 AMP, 2400W

**ENV NERO-RELAY** 

Nero by Environexus is a cost-effective retrofit wireless automation solution suitable for projects that require simple scalable solutions for the connected home.