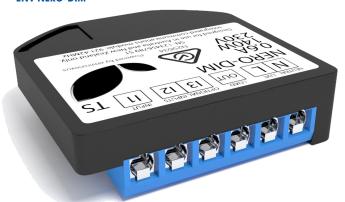

## Nero Z-Wave by Environexus

Nero Z-Wave Gateway Connects up to 230 Devices via NEXUS Mesh Network

**ENV NEXUS-NERO** 

Nero Z-Wave Universal Dimmer Module 0.65 AMP, 140W Electronic Dimmer

**ENV NERO-DIM** 