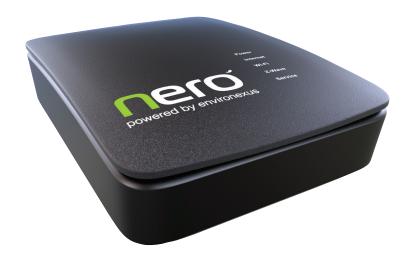

## Nero Z-Wave by Environexus

Nero Z-Wave Gateway Connects up to 230 Devices via NEXUS Mesh Network

**ENV NEXUS-NERO** 

Nero Z-Wave Universal Dimmer Module 0.65 AMP, 140W Electronic Dimmer

**ENV NERO-DIM** 