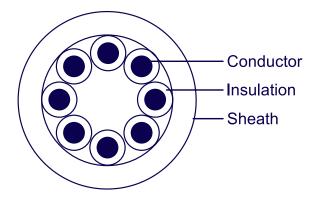

| 6.9mm                                                    |
|                              | Colour                              | White                                                    |
| Physical Properties          | Min. Bend Radius                    | 69mm                                                     |
|                              | Operating Temperature               | -15°C to 70°C                                            |
| <b>Electrical Properties</b> | Max. Conductor DC Resistance @ 20°C | 45.2Ω/km                                                 |
|                              | Voltage test : Core to Core         | 1000V a.c / 1min                                         |

#### **APPLICABLE STANDARD**

**EU RoHS Complies** 

### **CONFIGURATION**