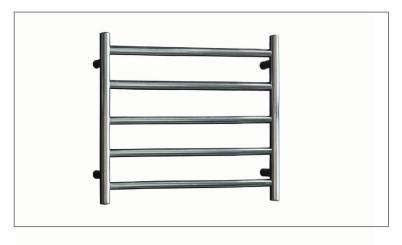

# **EVOKE SL115 HEATED TOWEL RAIL**

#### **Features**

- 55W, IP45, 230-240V
- 201 Grade Stainless Steel (Chrome & Matte Black), 304 Grade Stainless Steel (Brushed Nickel)
- Chrome, Matte Black, Brushed Nickel and Gunmetal finishes
- Multi-connect Wiring Options
- Wiring kits included
- Dimensions: H530 X W600 X D122