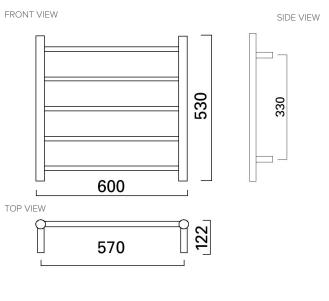

#### **Features**

- 55W, IP45, 230-240V
- 201 Grade Stainless Steel (Chrome & Matte Black), 304 Grade Stainless Steel (Brushed Nickel)
- Chrome, Matte Black, Brushed Nickel and Gunmetal finishes
- Multi-connect Wiring Options
- Wiring kits included
- Dimensions: H530 X W600 X D122

### **Colour Options with Code**

Note: All measurements shown are in millimetres. Sizes are nominal.

Newtech heated towel rails are designed for NZ bathrooms. These are tested to ensure they meet the high product standards set by Australia and New Zealand AS/NZS 60335.