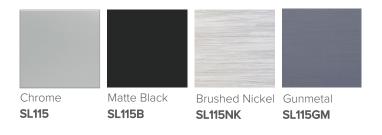

### **Colour Options with Code**

Note: All measurements shown are in millimetres. Sizes are nominal.

Newtech heated towel rails are designed for NZ bathrooms. These are tested to ensure they meet the high product standards set by Australia and New Zealand AS/NZS 60335.