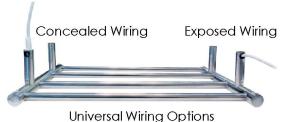

Our Evoke electrical connections are multi-connect wiring, concealed or exposed.

The installation of your towel rail must be performed by a registered electrician. Installation is to comply with AS/NZS 60335
Safety Standards.