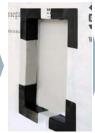

## Meter Boxes with Flashing

Manufactured locally, with materials that provide excellent mechanical, thermal and electrical properties. The rust proof construction is particularly suitable in New Zealand's highly corrosive coastal environments.

## **Meter Box - Double Window**

- ▶ Size: 600mm high x 400mm wide x 210mm deep
- ► Flammability test UL 94 HB
- ► Surface or flush mountable
- ▶ Flashing kit included for weather tightness
- ▶ 15mm foamed PVC sheet backboard for front wiring and easy mounting of components
- ► IPX4

Code: MGB1