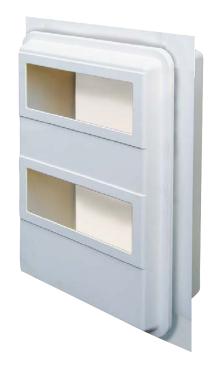

## **Meter Box - Double Window**

- ▶ Size: 600mm high x 400mm wide x 210mm deep
- ► Flammability test UL 94 HB
- ► Surface or flush mountable
- ▶ Flashing kit included for weather tightness
- ▶ 15mm foamed PVC sheet backboard for front wiring and easy mounting of components
- ► IPX4

Code: MGB1