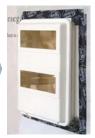

## **Meter Box - Double Window**

- ▶ Size: 600mm high x 400mm wide x 210mm deep
- ► Flammability test UL 94 HB
- ► Surface or flush mountable
- ▶ Flashing kit included for weather tightness
- ▶ 15mm foamed PVC sheet backboard for front wiring and easy mounting of components
- ► IPX4

Code: MGB1