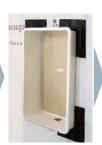

## **Meter Box - Single Window**

- ► Size: 400mm x 400mm x 175mm
- ► Flammability test UL94 V0
- ► Surface or flush mountable
- Flashing kit included for weather tightness

Code: MGB2

Frame to fit meter box