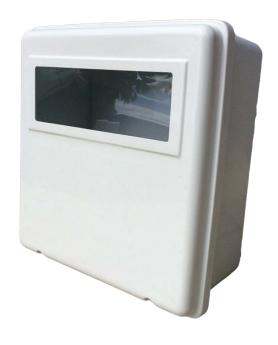

## **Meter Box - Single Window**

- ► Size: 400mm x 400mm x 175mm
- ► Flammability test UL94 V0
- ► Surface or flush mountable
- Flashing kit included for weather tightness

Code: MGB2

Frame to fit meter box