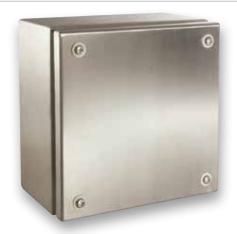

#### Stainless Steel 304 & 316

## **Stainless Steel**

| PART NO        | DIMENSIONS MM      |           |
|----------------|--------------------|-----------|
| CTX151512      | 150H x 150W x 120D | 304 Grade |
| CTX202012      | 200H x 200W x 120D | 304 Grade |
| CTXX151512-316 | 150H x 150W x 120D | 316 Grade |
| CTXX202012-316 | 200H x 200W x 120D | 316 Grade |