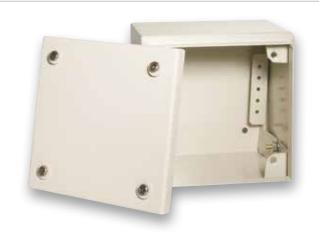

#### **Powder Coated Steel**

# **Powder Coated Steel**

| PART NO  | DIMENSIONS MM      |
|----------|--------------------|
| CT151512 | 150H x 150W x 120D |
| CT202012 | 200H x 200W x 120D |