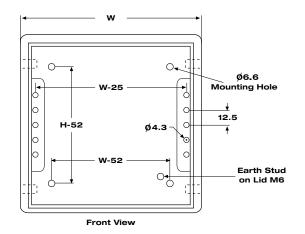

## **SPECIFICATIONS:**

- O Material & finish
  - 1.5mm SS304 & SS316 hairline finished
  - 1.5mm Electro-Galvanised Steel sheet, polyester powder coating RAL 7032 (CVS beige colour)
- O Internal bracket as above
- O Polyurethane gasket on lid forms a continuous seal
- O Double fold on base opening for strength and to channel water away from seal
- O Earthing studs in base and lid
- O Pre-punched holes on internal bracket for fixing din rail and mounting plate
- O 4 fixing holes for direct mounting to wall
- Accessories din rail, mounting plate and wall mounting bracket

## **Stainless Steel**

| PART NO        | DIMENSIONS MM      |           |
|----------------|--------------------|-----------|
| CTX151512      | 150H x 150W x 120D | 304 Grade |
| CTX202012      | 200H x 200W x 120D | 304 Grade |
| CTXX151512-316 | 150H x 150W x 120D | 316 Grade |
| CTXX202012-316 | 200H x 200W x 120D | 316 Grade |

# **Powder Coated Steel**

| PART NO  | DIMENSIONS MM      |
|----------|--------------------|
| CT151512 | 150H x 150W x 120D |
| CT202012 | 200H x 200W x 120D |