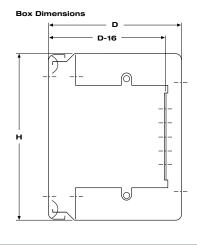

## **SPECIFICATIONS:**

- O Material & finish
  - 1.5mm SS304 & SS316 hairline finished
  - 1.5mm Electro-Galvanised Steel sheet, polyester powder coating RAL 7032 (CVS beige colour)
- O Internal bracket as above
- O Polyurethane gasket on lid forms a continuous seal
- O Double fold on base opening for strength and to channel water away from seal
- O Earthing studs in base and lid
- O Pre-punched holes on internal bracket for fixing din rail and mounting plate
- O 4 fixing holes for direct mounting to wall
- Accessories din rail, mounting plate and wall mounting bracket

## **Stainless Steel**

| PART NO        | DIMENSIONS MM      |           |
|----------------|--------------------|-----------|
| CTX151512      | 150H x 150W x 120D | 304 Grade |
| CTX202012      | 200H x 200W x 120D | 304 Grade |
| CTXX151512-316 | 150H x 150W x 120D | 316 Grade |
| CTXX202012-316 | 200H x 200W x 120D | 316 Grade |

# **Powder Coated Steel**

| PART NO  | DIMENSIONS MM      |
|----------|--------------------|
| CT151512 | 150H x 150W x 120D |
| CT202012 | 200H x 200W x 120D |