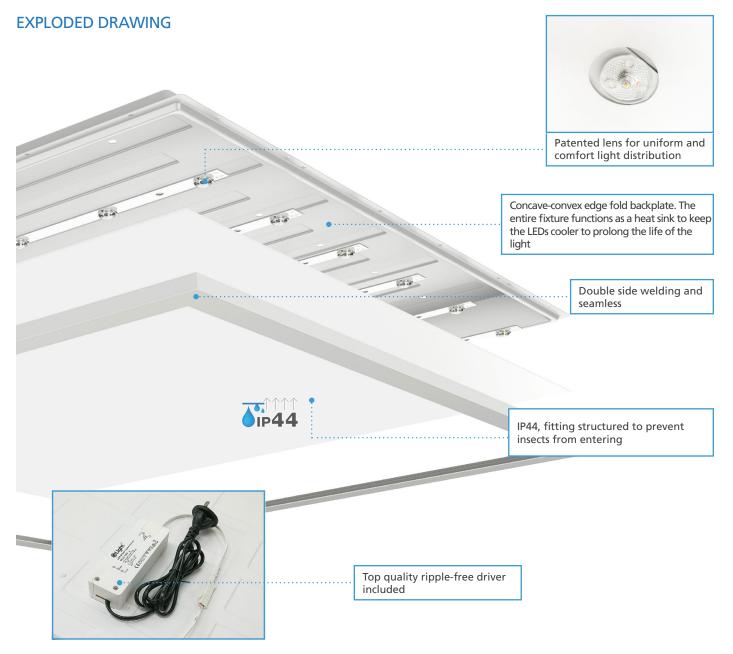

#### **FEATURES**

- Extruded aluminium frame
- Powder coated finish
- High transparency PS diffuser
- Constant current LED driver included, pre-wired
- Standard metric T-Bar ceiling recessed installation
- Select colour temperature (Cool White, Daylight) with DIP switch
- LED lifespan: 50000 Hours @ L70, Ta 25°C
- Ta: -20 to +40°C

#### **OPTIONS**

- DIMMING:
- -Analogue dimming (Trailing edge, 1~10V) -Digital dimming (DSI, DALI)
- INSTALLATIONS:
  - -Plaster ceiling recessed installation
  - -Surface mounted installation
  - -Suspended installation

#### **TECHNICAL SPECIFICATIONS**

| MODEL NO.      | INPUT<br>VOLTAGE<br>(V) | POWER<br>(W) | LUMEN<br>(lm) | COLOUR<br>TEMPERATURE<br>(K) | BEAM<br>ANGLE<br>(°) | DIMENSIONS<br>(L×W×H)<br>(mm) | FITTING<br>COLOUR | CARTON<br>QUANTITY |
|----------------|-------------------------|--------------|---------------|------------------------------|----------------------|-------------------------------|-------------------|--------------------|
| GTF4101/066 BC | 230                     | 35           | 4025          | 4000/5700                    | 110                  | 595 x 595 x 32                | White             | 2                  |
| GTF4101/123 BC | 230                     | 35           | 4025          | 4000/5700                    | 110                  | 1195 x 295 x 32               | White             | 2                  |
| GTF4101/126 BC | 230                     | 48           | 5760          | 4000/5700                    | 110                  | 1195 x 595 x 32               | White             | 2                  |