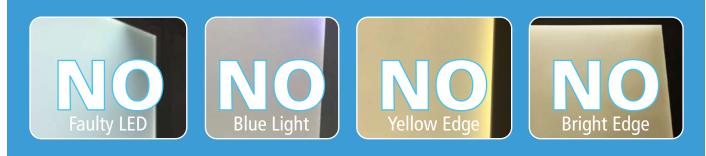

## Super slim Backlit Troffer Light weight, easy for installation

The backlit troffer light avoids the following common problems because of the inherent advantages of its structure.

Operation of the second sec