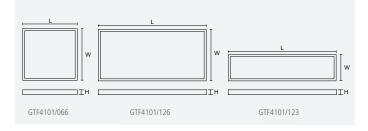

#### DIMENSION

#### **TECHNICAL SPECIFICATIONS**

| MODEL NO.      | INPUT<br>VOLTAGE<br>(V) | POWER<br>(W) | LUMEN<br>(lm) | COLOUR<br>TEMPERATURE<br>(K) | BEAM<br>ANGLE<br>(°) | DIMENSIONS<br>(L×W×H)<br>(mm) | FITTING<br>COLOUR | CARTON<br>QUANTITY |
|----------------|-------------------------|--------------|---------------|------------------------------|----------------------|-------------------------------|-------------------|--------------------|
| GTF4101/066 BC | 230                     | 35           | 4025          | 4000/5700                    | 110                  | 595 x 595 x 32                | White             | 2                  |
| GTF4101/123 BC | 230                     | 35           | 4025          | 4000/5700                    | 110                  | 1195 x 295 x 32               | White             | 2                  |
| GTF4101/126 BC | 230                     | 48           | 5760          | 4000/5700                    | 110                  | 1195 x 595 x 32               | White             | 2                  |