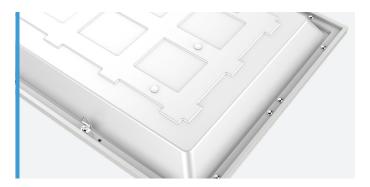

## Super slim Backlit Troffer Light weight, easy for installation

The backlit troffer light avoids the following common problems because of the inherent advantages of its structure.

Operation of the second sec