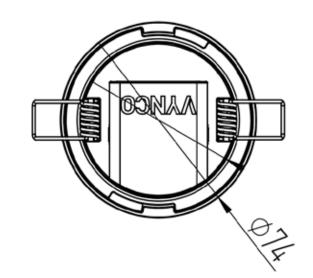

| Code  | Switch Load Ratings                                                    | Detection<br>Range        | Cutout | Time Adjustment       | Lux<br>Adjustment | Warranty |
|-------|------------------------------------------------------------------------|---------------------------|--------|-----------------------|-------------------|----------|
| VMOSS | 2000W Incandescent<br>450W Fluorescent<br>400W Motor / Fan<br>400W LED | 6m Ø<br>at 2.4m<br>Height | 60mm Ø | 5 seconds to<br>30min | 10 to 2000Lux     | 3 years  |