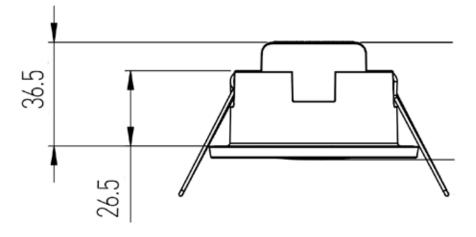

| Code  | Switch Load Ratings                                                    | Detection<br>Range        | Cutout | Time Adjustment       | Lux<br>Adjustment | Warranty |
|-------|------------------------------------------------------------------------|---------------------------|--------|-----------------------|-------------------|----------|
| VMOSS | 2000W Incandescent<br>450W Fluorescent<br>400W Motor / Fan<br>400W LED | 6m Ø<br>at 2.4m<br>Height | 60mm Ø | 5 seconds to<br>30min | 10 to 2000Lux     | 3 years  |