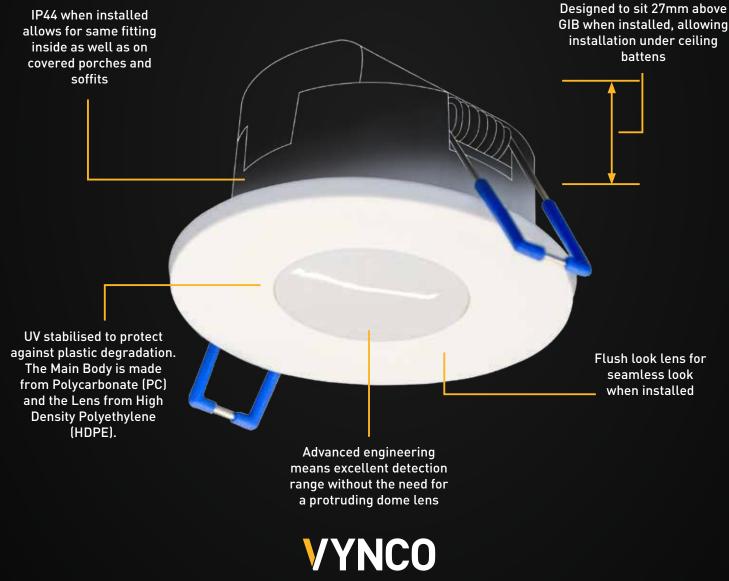

## INTRODUCING THE MOSS

**FLUSH MOUNT** 360° PIR CEILING SENSOR

**Rev D** New Zealand engineered, researched & designed by Vynco's in-house team

find us: **f O** #VYNNOVATION

Look out for the unique Eco-friendly pulp moulded fibre packaging with NO paper waste!