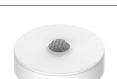

#### Wiser Motion Sensor

Detects movement and measures luminance in a room, and reports the status to the Wiser Hub.

**PDL**595011