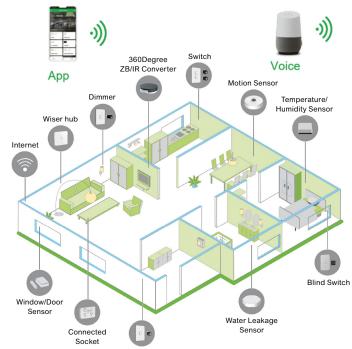

# Imagine making every home a smart home with PDL Wiser.

Be at the forefront of your next smart home installation with PDL Wiser™, a solution that combines local know-how with Schneider Electric's unrivalled global R&D and extensive smart home expertise.

# PDL Wiser Smart Home components.

### Wiser Smart Home Hub

The Wiser system communication interface. The hub allows you to control the home from a remote

**PDL501902** 

#### Wiser IR Converter

Controls TVs, heat pumps and HiFi systems via the Wiser by SE app using infrared (IR) technology.

#### Wiser Iconic Switch, 2AX

Ideal for controlling LED lighting loads and exhaust fans. The small housing with integrated terminals allows quick installation into 6-gang plates and standard wall-boxes.

#### Wiser Micro Module Switch

Transforms a conventional push-button switch into a connected device you can control from the switch or through the Wiser by SE app.

PDL5011WSZ

# Wiser Iconic Dimmer

Suitable for controlling a wide variety of loads. The housing with integrated terminals allows quick installation into 3-gang plates and deep wall-boxes.

PDL354PBDMBTZ-VW

#### Wiser Micro Module Dimmer

Transforms a conventional push-button switch into a connected device you can control from the switch or through the Wiser by SE app.

PDL5010WDZ

#### Wiser Iconic Switch, 10AX

Suitable for controlling a wide variety of loads. The housing with integrated terminals allows quick installation into 3-gang plates and deep wall-boxes.

PDL356PB10MBTZ-VW

#### Wiser Micro Module Blind Controller

Transforms a conventional double push-button switch into a connected device you can control blinds from the switch or through the Wiser by SE

PDL5015WBZ

#### Wiser Iconic Twin Socket Grid, 10A

The Iconic Connected Socket has two independent 10 A rated socket outlets. The subtle Iconic status LED indicator can be customised using the Wiser by SE app. Skin code is PDL395CSC.

# Wiser Window/Door Sensor

Detects opened and closed windows and doors, and reports the status to the Wiser Hub. It consists of two separate parts: a sensor and magnet.

PDL591011

#### Wiser Motion Sensor

Detects movement and measures luminance in a room, and reports the status to the Wiser Hub.

**PDL**595011

#### Wiser Temperature/Humidity Sensor

Helps to maintain a comfortable environment in the home by detecting changes in temperature and humidity and reporting climate data to the Wiser Hub

**PDL**593011

#### Wiser Water Leakage Sensor

Detects the presence of water and alerts via an alarm and/or notification. When the sensor is connected to the Wiser Hub and detects water on the floor, it sends out a sound alarm and reports the event to the Wiser Hub.