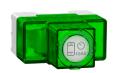

#### Wiser Micro Module Switch

Transforms a conventional push-button switch into a connected device you can control from the switch or through the Wiser by SE app.

PDL5011WSZ