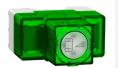

# Wiser Iconic Dimmer

Suitable for controlling a wide variety of loads. The housing with integrated terminals allows quick installation into 3-gang plates and deep wall-boxes.

PDL354PBDMBTZ-VW

#### Wiser Iconic Dimmer

Suitable for controlling a wide variety of loads. The housing with integrated terminals allows quick installation into 3-gang plates and deep wall-boxes.

★ PDL354PBDMBTW-VW