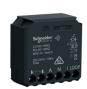

#### Wiser Micro Module Switch

Transforms a conventional push-button switch into a connected device you can control from the switch or through the Wiser by SE app.

PDL5011WSZ