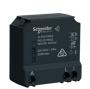

#### Wiser Micro Module Switch

Transforms a conventional push-button switch into a connected device you can control from the switch or through the Wiser by SE app.

PDL5011WSZ