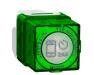

#### Wiser Iconic Switch, 2AX

Ideal for controlling LED lighting loads and exhaust fans. The small housing with integrated terminals allows quick installation into 6-gang plates and standard wall-boxes.

## Wiser Iconic Switch, 2AX

Ideal for controlling LED lighting loads and exhaust fans. The small housing with integrated terminals allows quick installation into 6-gang plates and standard wall-boxes.

★ PDL356PB2MBTW-VW