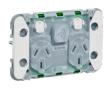

#### Wiser Iconic Twin Socket Grid, 10A

The Iconic Connected Socket has two independent 10 A rated socket outlets. The subtle Iconic status LED indicator can be customised using the Wiser by SE app. Skin code is PDL395CSC.

PDL395CSGZ