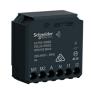

#### Wiser Micro Module Blind Controller

Transforms a conventional double push-button switch into a connected device you can control blinds from the switch or through the Wiser by SE

PDL5015WBZ