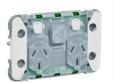

#### Wiser Iconic Twin Socket Grid, 10A

The Iconic Connected Socket has two independent 10 A rated socket outlets. The subtle Iconic status LED indicator can be customised using the Wiser by SE app. Skin code is PDL395CSC.

PDL395CSGZ